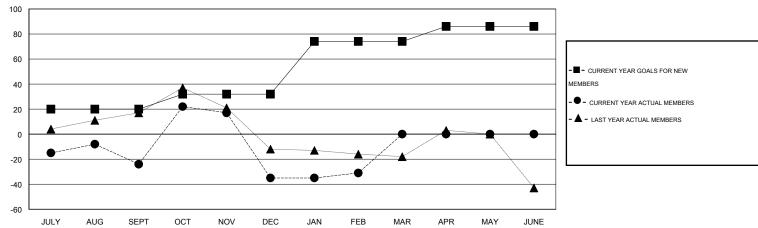

# LOCATION FLORIDA

GMT CA 1

|               |                  | Clubs             |                  |                  | Members               |                    |                                     |                    |                  |  |
|---------------|------------------|-------------------|------------------|------------------|-----------------------|--------------------|-------------------------------------|--------------------|------------------|--|
|               | RESUI            | LTS FOR 2014-2015 |                  |                  | RESULTS FOR 2014-2015 |                    |                                     |                    |                  |  |
| QUARTER       | NEW CLUB<br>GOAL | NEW CLUBS         | DROPPED<br>CLUBS | NET<br>GAIN/LOSS | QUARTER               | NEW MEMBER<br>GOAL | CHARTER AND<br>NEW MEMBERS<br>ADDED | DROPPED<br>MEMBERS | NET<br>GAIN/LOSS |  |
| JULY/AUG/SEPT | 0                | 0                 | 2                | -2               | JULY/AUG/SEPT         | 20                 | 51                                  | 75                 | -24              |  |
| OCT/NOV/DEC   | 1                | 1                 | 1                | 0                | OCT/NOV/DEC           | 12                 | 85                                  | 96                 | -11              |  |
| JAN/FEB/MAR   | 1                | 0                 | 0                | 0                | JAN/FEB/MAR           | 42                 | 23                                  | 19                 | 4                |  |
| APR/MAY/JUNE  | 1                | 0                 | 0                | 0                | APR/MAY/JUNE          | 12                 | 0                                   | 0                  | 0                |  |

#### GOALS AND ACTUAL MEMBERS CUMULATIVE

| DROPPED CLUBS: 3  DROPPED MEMBERS |                | 39 CLUBS OF 61 ADDED 1 OR MORE NEW MEMBERS | GENDER DISTRIBU<br>MALE<br>FEMALE     | TION<br>804 (53.82%)<br>690 (46.18%) |            |
|-----------------------------------|----------------|--------------------------------------------|---------------------------------------|--------------------------------------|------------|
| DECEASED  CLUB CANCELLED  OTHER   | 13<br>8<br>169 | CLICK HERE FOR HEALTH ASSESSMENT DATA      | FAMILY UNIT MEMBERS HEAD OF HOUSEHOLD |                                      | 334<br>155 |
| TOTAL                             | 190            |                                            | NON-HEAD OF HOUSEHOLD                 | )                                    | 179        |