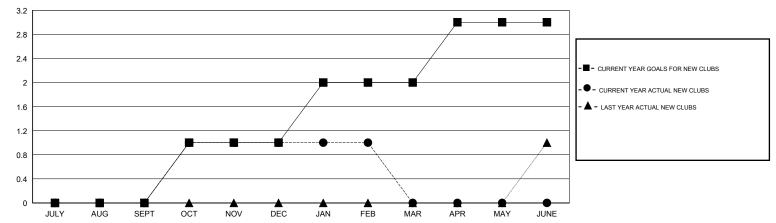

# LOCATION FLORIDA

GMT CA 1

|               |                  | Clubs             |                  |                  | Members               |                    |                                     |                    |                  |  |
|---------------|------------------|-------------------|------------------|------------------|-----------------------|--------------------|-------------------------------------|--------------------|------------------|--|
|               | RESUI            | LTS FOR 2014-2015 |                  |                  | RESULTS FOR 2014-2015 |                    |                                     |                    |                  |  |
| QUARTER       | NEW CLUB<br>GOAL | NEW CLUBS         | DROPPED<br>CLUBS | NET<br>GAIN/LOSS | QUARTER               | NEW MEMBER<br>GOAL | CHARTER AND<br>NEW MEMBERS<br>ADDED | DROPPED<br>MEMBERS | NET<br>GAIN/LOSS |  |
| JULY/AUG/SEPT | 0                | 0                 | 2                | -2               | JULY/AUG/SEPT         | 20                 | 51                                  | 75                 | -24              |  |
| OCT/NOV/DEC   | 1                | 1                 | 1                | 0                | OCT/NOV/DEC           | 12                 | 85                                  | 96                 | -11              |  |
| JAN/FEB/MAR   | 1                | 0                 | 0                | 0                | JAN/FEB/MAR           | 42                 | 23                                  | 19                 | 4                |  |
| APR/MAY/JUNE  | 1                | 0                 | 0                | 0                | APR/MAY/JUNE          | 12                 | 0                                   | 0                  | 0                |  |

### GOALS AND ACTUAL NEW CLUBS CUMULATIVE